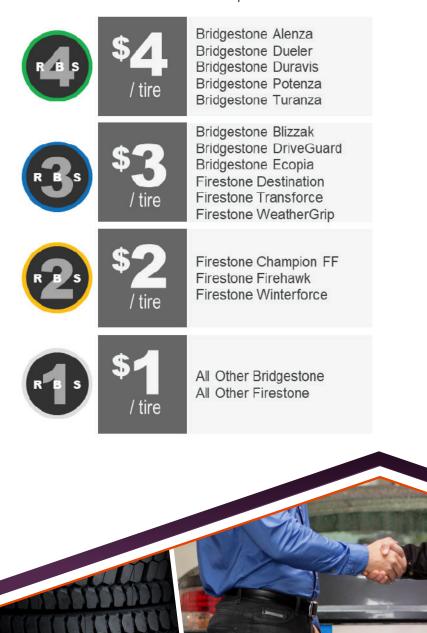

## **RETAIL BRAND SUPPORT**

- 75 Unit Goal Per Quarter\* (All Brand Units count towards goal)
- Pays on Tire Line\* Net Purchases
- Retro One Time End of Year
- \* Multi Store Locations have additional goal
- \* Multi Store Locations add 50 units per location.